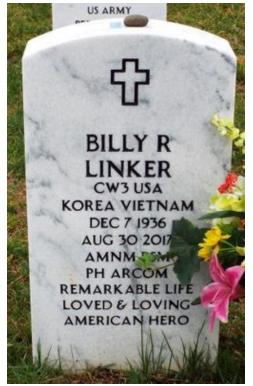

## **Billy Ray Linker**

| BIRTH       | 7 Dec 1936                                                                             |
|-------------|----------------------------------------------------------------------------------------|
| DEATH       | 30 Aug 2017 (aged 80)                                                                  |
| BURIAL      | Salisbury National Cemetery Annex<br>Salisbury, Rowan County, North Caroli-<br>na, USA |
| PLOT        | 22 - 71                                                                                |
| MEMORIAL ID | 182920078 · View Source                                                                |

**Created by:** Remember me Added: 1 Sep 2017 Find A Grave Memorial **182920078** 

*Find A Grave*, database and images (https://www.findagrave.com : accessed 27 December 2019), memorial page for Billy Ray Linker (7 Dec 1936–30 Aug 2017), Find A Grave Memorial no. 182920078, citing Salisbury National Cemetery Annex, Salisbury, Rowan County, North Carolina, USA ; Maintained by Remember me (contributor 47418257).